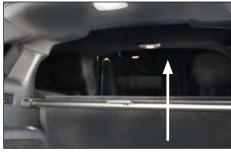

## Trunk Enhancement Kit

Lincoln luxury & durability redefined.

Separates Rear Occupant from Luggage and Weather

Clear Plexiglas™ or Vinyl Upper

Does not interfere with Occupants

Seamless Floor Panel

## Trunk Kit Description:

Separate your passengers from the luggage compartment with a fixed luggage partition. The MKT Trunk enhancement kit is comprised of a one piece carpeted floor panel, a carpeted lower partition and a vinyl or Plexiglas™ upper partition.