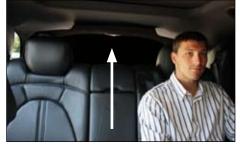

## Trunk Enhancement Kit

Lincoln luxury & durability redefined.

Separates Rear Occupant from Luggage and Weather

Clear Plexiglas™ or Vinyl Upper

Does not interfere with Occupants

Seamless Floor Panel

## Trunk Kit Description:

Separate your passengers from the luggage compartment with a fixed luggage partition. The MKT Trunk enhancement kit is comprised of a one piece carpeted floor panel, a carpeted lower partition and a vinyl or Plexiglas™ upper partition.