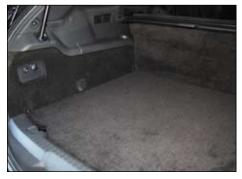

## Trunk Kit Description:

Separate your passengers from the luggage compartment with a fixed luggage partition. The MKT Trunk enhancement kit is comprised of a one piece carpeted floor panel, a carpeted lower partition and a vinyl or Plexiglas™ upper partition.